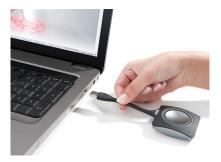

## **Classroom Technology Quick Start Guide**

To use the projector, please turn it on by pressing the on button located on the provided remote control.

Plug the ClickShare button into a USB port on a laptop. Click open to view files and double click the ClickShare icon that reads ClickShare for Windows.