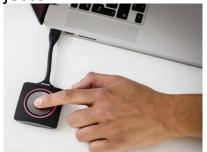

Please wait for the button to communicate with the base. Once the button quits flashing a white light, it will become solid white. You may now press the button to send the laptop to the projector.

To disconnect, please press the button and close the software. You can now unplug the button from your laptop and turn off the projector.