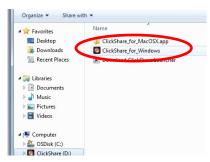

## **Classroom Technology Quick Start Guide**

To use the projector, please turn it on by pressing the on button located on the provided remote control.

Plug the ClickShare button into a USB port on a laptop. Click open to view files and double click the ClickShare icon that reads ClickShare for Windows.