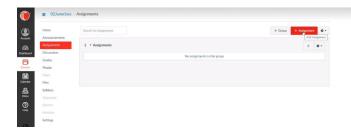

Select "+ Assignment"

Enter the assignment name, description, and point value that you would like as usual:

Scroll down, and under "submission type" select "External Tool":

12 To access the module student analytics, click the link to the assignment you'd like to see in the "Assignments" tab:

| Home                      | Search for Assignment | + Group | + Assignment 🔹 🔹 |  |  |  |  |  |  |
|---------------------------|-----------------------|---------|------------------|--|--|--|--|--|--|
| Announcements Assignments | • Assignments         |         | + •              |  |  |  |  |  |  |
| Discussions<br>Grades     | Testing               |         | ۰ ه              |  |  |  |  |  |  |
| People Pages              |                       |         |                  |  |  |  |  |  |  |
| Files<br>Syllabus         |                       |         |                  |  |  |  |  |  |  |
| Outcomes                  |                       |         |                  |  |  |  |  |  |  |