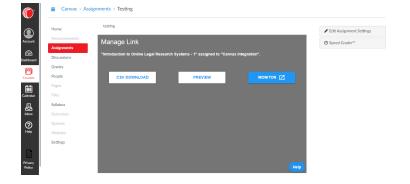

LexisNexis<sup>®</sup>

Then, you will have the option to have a CSV download of the student analytics, preview the module itself, or "monitor" to see current analytics without having to download the CSV file:

Here is an example of what the "monitor" tab shows (this is also the information able to be exported in the CSV download):

| Canvas Integration -> Introduction to Online      | Legal Research Systems - | 1                |                             |          |                 | 0        |
|---------------------------------------------------|--------------------------|------------------|-----------------------------|----------|-----------------|----------|
| Introduction to Online Legal Research Systems - 1 |                          |                  |                             |          |                 |          |
| BULB ANALYTICS                                    |                          |                  |                             |          | = FILTER Search |          |
| Learner Name 💠                                    | Score                    | Status           | 00:03:11                    | 00:04:41 | 00:06:25        | 00.06:25 |
|                                                   |                          | No Da            | ta                          |          |                 |          |
|                                                   | 0/page v                 | < > * Previous a | attempts exist. See export. |          |                 |          |
|                                                   |                          |                  |                             |          |                 |          |
|                                                   |                          |                  |                             |          |                 |          |
|                                                   |                          |                  |                             |          |                 |          |