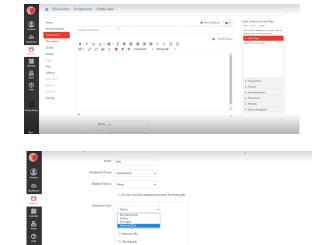

Select "+ Assignment"

Enter the assignment name, description, and point value that you would like as usual:

Scroll down, and under "submission type" select "External Tool":

12 To access the module student analytics, click the link to the assignment you'd like to see in the "Assignments" tab: